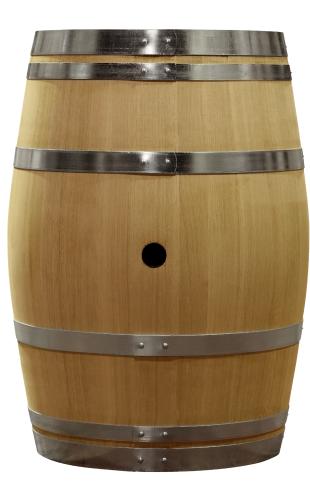

# BORDEAUX TRANSPORT HYBRIDE

| Capacity (L.)        | 225                 |
|----------------------|---------------------|
| Stave thickness (mm) | 27                  |
| Galvanised hoops     | 6                   |
| Chestnut wood hoops  | no                  |
| Weight (kg)          | 48                  |
| Height (cm)          | 95                  |
| Ø chime (cm)         | 56,5                |
| Ø bilge (cm)         | 69                  |
| Interior surface     | 2,00 m <sup>2</sup> |
| Rivetted hoops       | no                  |
|                      |                     |