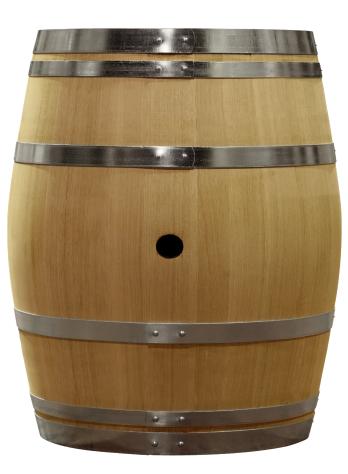

# BOURGOGNE EXPORT AMERICAN OAK

| Capacity (L.)        | 228                 |
|----------------------|---------------------|
| Stave thickness (mm) | 27                  |
| Galvanised hoops     | 6                   |
| Chestnut wood hoops  | no                  |
| Weight (kg)          | 48                  |
| Height (cm)          | 88,5                |
| Ø chime (cm)         | 60                  |
| Ø bilge (cm)         | 72,5                |
| Interior surface     | 2,00 m <sup>2</sup> |
| Rivetted hoops       | no                  |
|                      |                     |

## TYPE OF OAK

American oak - Quercus Alba Naturally seasoned in the open air from 20 to 24 months minimum Checked for the absence of contaminants, tests carried out by the EXACT laboratory, accredited by COFRAC under N°1-2201 (scope available on <u>www.cofrac.fr</u>)

#### MANUFACTURE

| Steaming                       | Barrels are steam treated                                            |
|--------------------------------|----------------------------------------------------------------------|
| Traditional wood fire toasting | Light Toast (LT), Medium Toast (MT),                                 |
|                                | Medium Toast + (MT+), Heavy Toast (HT)                               |
| Bung hole                      | Cauterized - Diameter 48/52                                          |
| Heads                          | Oak tongued and grooved up to 300 litres                             |
|                                | Oak with stainless steel pins and natural fixations above 300 litres |
| Testing for Water Tightness    | High pressure hot water                                              |
| Options                        | Toasted Heads                                                        |
|                                | Hoops painted black                                                  |
|                                | Special laser engraving                                              |
|                                | Spigot hole                                                          |
|                                | Wooden or silicone bung                                              |
|                                |                                                                      |