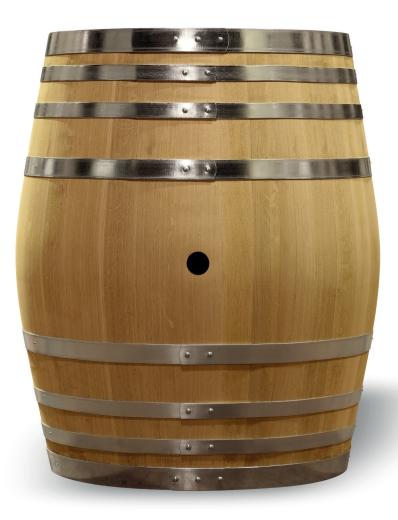

# 450 LITERS

## AMERICAN OAK BARREL

| Capacity (L.)<br>Stave thickness (mm) | 450<br>27           |
|---------------------------------------|---------------------|
| Galvanised hoops                      | 8                   |
| Chestnut wood hoops                   | no                  |
| Weight (kg)                           | 69                  |
| Height (cm)                           | 104,5               |
| Ø chime (cm)                          | 77,5                |
| Ø bilge (cm)                          | 89,5                |
| Interior surface                      | 3,20 m <sup>2</sup> |
| Rivetted hoops                        | no                  |

### TYPE OF OAK

American oak - Quercus Alba Naturally seasoned in the open air 20 to 24 months minimum Checked for the absence of contaminants, tests carried out by the EXACT laboratory, accredited by COFRAC under N°1-2201 (scope available on <u>www.cofrac.fr</u>)

#### MANUFACTURE

| Steaming                       | Barrels are steam treated                                            |
|--------------------------------|----------------------------------------------------------------------|
| Traditional wood fire toasting | Light Toast (LT), Medium Toast (MT),                                 |
|                                | Medium Toast + (MT+), Heavy Toast (HT)                               |
| Bung hole                      | Cauterized - Diameter 48/52                                          |
| Heads                          | Oak tongued and grooved up to 300 litres                             |
|                                | Oak with stainless steel pins and natural fixations above 300 litres |
| Testing for Water Tightness    | High pressure hot water                                              |
| Options                        | Toasted Heads                                                        |
|                                | Hoops painted black                                                  |
|                                | Special laser engraving                                              |
|                                | Spigot hole                                                          |
|                                | Wooden or silicone bung                                              |
|                                |                                                                      |